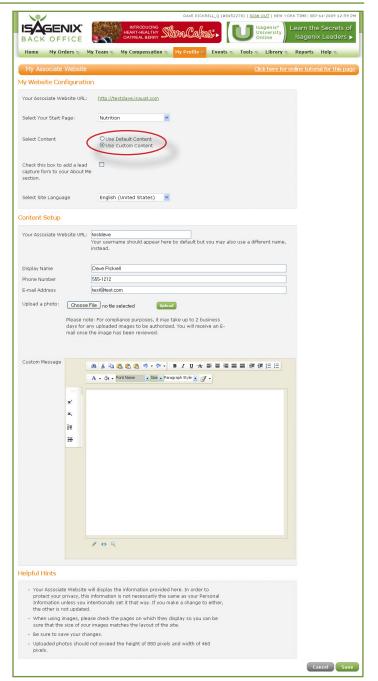

Follow these steps to Change Your Password:

- Go to the **My Profile** menu
- Select View/Edit General Information
- Click the Change Password link (circled in red)
- Enter your current password
- Enter your new password
- Re-enter your new password to confirm.