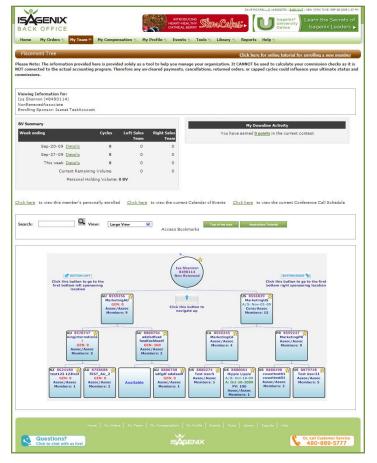

## My Team Page Overview

Keeping your team organized and supporting their goals has never been easier! The **My Team** page provides easy access to view your placement tree, view or download personally enrolled members, or even see which team members have enrolled in the IsaBody Challenge™.

#### My Downline:

- View Placement Tree
- View New Member Report (past 30 days)

### Personally Enrolled: Enroll New Member

Scroll down to your **Placement Tree** at the bottom of the page. Your name will be displayed at the top of your **Placement Tree**.

Buttons on each side will guide you to the **next** available position on your tree. (*Circled in red*)

- Click the **Bottom Left** button to go to the first bottom-left sponsoring location in your downline.
- Click the **Bottom Right** button to go to the first bottom-right sponsoring location in your downline.

## Personally Enrolled: Enroll New Member (continued)

The My Team page opens.

Once again, scroll down to your **Placement Tree diagram** at the bottom of the page.

Select **Sponsor New Associate in This Spot** on the either side of your **Placement Tree.** (Circled in red)