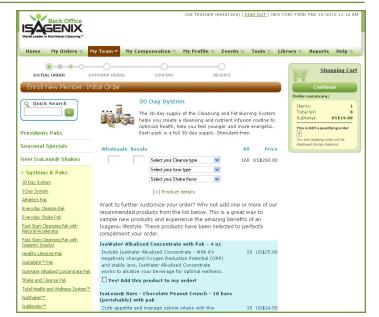

Click the **Continue** button to proceed.

The Enroll New Member: Initial Order page opens.

Use the **Product Category** menu on the left side of the page or the **Quick Search** function to easily locate products. *(Circled in red)* 