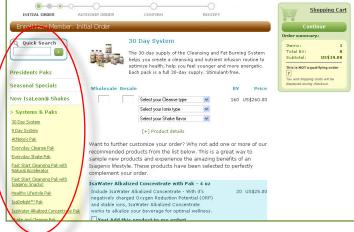

Click the **Continue** button to proceed.

The Enroll New Member: Initial Order page opens.

Use the **Product Category** menu on the left side of the page or the **Quick Search** function to easily locate products. *(Circled in red)* 