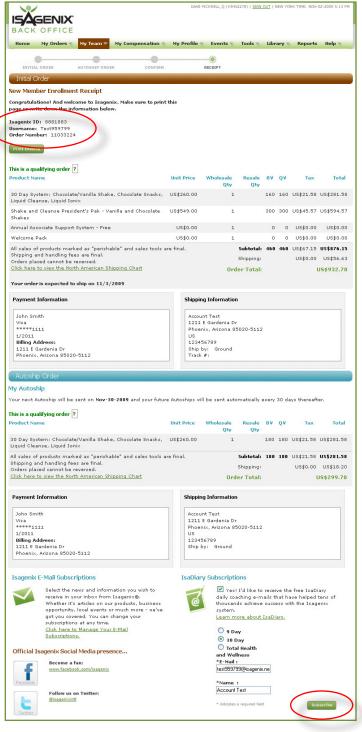

lick the link to Manage Your E-Mail Subscriptions. Note: You may change your subscriptions at any time by using the link on the My Profile mainpage.

#### Official Isagenix Social Media presence...

Click the links to:

- Become a Facebook fan
- Follow Isagenix on Twitter

#### **IsaDiary Subscription**

- Check the box to receive the free **IsaDiary** daily coaching e-mails that have helped tens of thousands achieve success with the Isagenix system. (By default this box is checked)
- Click the link to learn more about IsaDiary.
- Select either the **9-Day, 30-Day** or **Total Health** and **Wellness** system.
- Enter your email address and your name.
- Click the **Subscribe** button when finished. (Circled in red.)

Congratulations! The **New Member Enrollment Process** is now complete.





### Personally Enrolled: View Personally Enrolled Summary

The **Personally Enrolled Summary** page gives a representation of your team, broken down by:

- Recognition Rank
- Paid As Rank
- Left (active)
- Right (active)
- Left (total)
- Right (total)

**Note:** Information on this grid is subject to change and is representative only of the current moment.

| Home My Orders            | My Team 👻 My C          | ompensation 🐀 My P       | rofile 👟 Events 👟 To  | ools 👟 Library 👟 | Reports Help 🐾 |
|---------------------------|-------------------------|--------------------------|-----------------------|------------------|----------------|
| Personally Enrolled       | l Summary               |                          |                       |                  |                |
| ave P