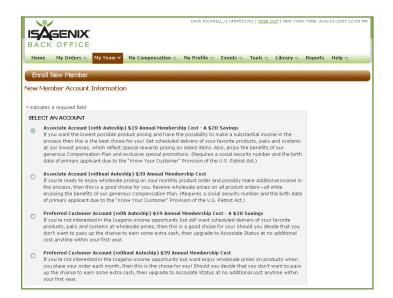

Make a selection, then click the **Continue** button.

If the new member selects **No thanks, please show me other options**, the **New Member Account Information** page opens.

The following **Account Options** are listed at the top of the page:

- Independent Isagenix Associate Account (with Autoship) (this is the default selection)
- Independent Isagenix Associate Account (without Autoship)
- **Preferred Customer Account** (with Autoship)
- **Preferred Customer Account** (without Autoship)

Make a selection, then scroll down the page to enter the **Account Information**.