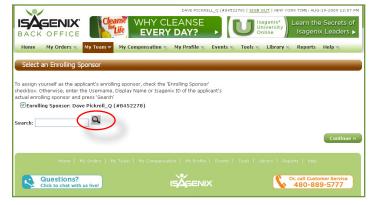

#### The **Select an Enrolling Sponsor** page opens.

To assign yourself as the new member's enrolling sponsor, select the **Enrolling Sponsor** checkbox.

Otherwise, enter the Username, Display Name or Isagenix ID of the new member's actual enrolling sponsor and click the **Search** icon. (*Circled in red*)