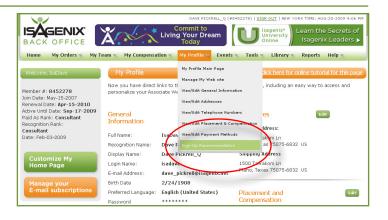

Follow these steps to Change Your Password:

- Go to the **My Profile** menu
- Select View/Edit General Information
- Click the Change Password link (circled in red)
- Enter your current password
- Enter your new password
- Re-enter your new password to confirm.