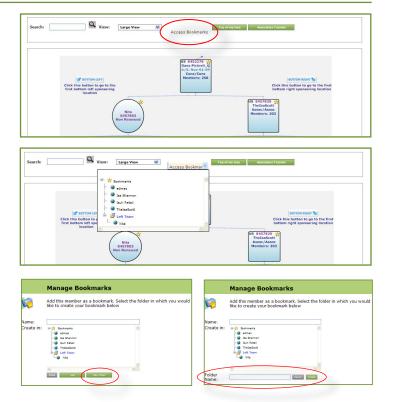

### Personally Enrolled: Enroll New Member

Scroll down to your **Placement Tree** at the bottom of the page. Your name will be displayed at the top of your **Placement Tree**.

Buttons on each side will guide you to the **next** available position on your tree. (*Circled in red*)

- Click the **Bottom Left** button to go to the first bottom-left sponsoring location in your downline.
- Click the **Bottom Right** button to go to the first bottom-right sponsoring location in your downline.

## Personally Enrolled: Enroll New Member (continued)

The My Team page opens.

Once again, scroll down to your **Placement Tree diagram** at the bottom of the page.

Select **Sponsor New Associate in This Spot** on the either side of your **Placement Tree.** (Circled in red)

#### The **Select an Enrolling Sponsor** page opens.

To assign yourself as the new member's enrolling sponsor, select the **Enrolling Sponsor** checkbox.

Otherwise, enter the Username, Display Name or Isagenix ID of the new member's actual enrolling sponsor and click the **Search** icon. (*Circled in red*)