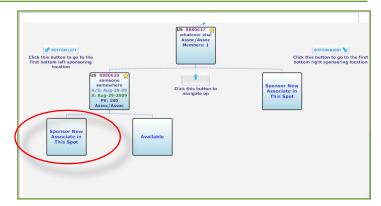

### Personally Enrolled: Enroll New Member

Scroll down to your **Placement Tree** at the bottom of the page. Your name will be displayed at the top of your **Placement Tree**.

Buttons on each side will guide you to the **next** available position on your tree. (*Circled in red*)

- Click the **Bottom Left** button to go to the first bottom-left sponsoring location in your downline.
- Click the **Bottom Right** button to go to the first bottom-right sponsoring location in your downline.

## Personally Enrolled: Enroll New Member (continued)

The My Team page opens.

Once again, scroll down to your **Placement Tree diagram** at the bottom of the page.

Select **Sponsor New Associate in This Spot** on the either side of your **Placement Tree.** (Circled in red)