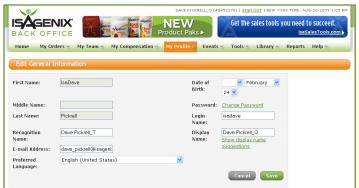

Follow these steps to Change Your Password:

- Go to the **My Profile** menu
- Select View/Edit General Information
- Click the Change Password link (circled in red)
- Enter your current password
- Enter your new password
- Re-enter your new password to confirm.