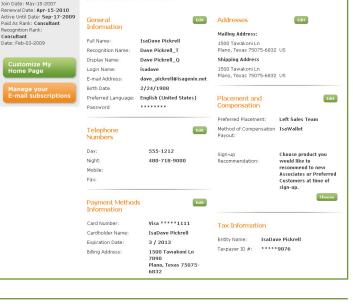

Follow these steps to Change Your Password:

- Go to the **My Profile** menu
- Select View/Edit General Information
- Click the Change Password link (circled in red)
- Enter your current password
- Enter your new password
- Re-enter your new password to confirm.