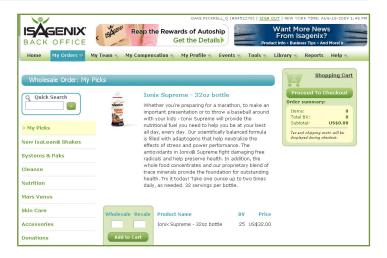

## Wholesale Order: Place Wholesale Order

Follow these steps to Place a Wholesale Order:

- 1. Click the **Place Wholesale Order** link.
- 2. Select the **destination country** for your order. (*Not shown*)
- Locate products on the Wholesale Order: My Picks page. Use the Quick Search tool, or select a Product Category to easily find items.
- 4. Enter the desired quantity, and click the **Add to Cart** button.
- 5. Once you have completed your order, click the **Proceed to Checkout** button in the **Shopping Cart**.
- 6. The Wholesale Order: Review & Checkout page opens. Be sure to review all of the information and edit as necessary before placing your order.
- 7. Enter your **Payment information**.
- 8. Enter your **Shipping information**, and any **special delivery instructions** in the space provided.
- 9. Select the **E-mail Tracking options** that apply to you.
- 10. Click the **Place Order** button when finished.