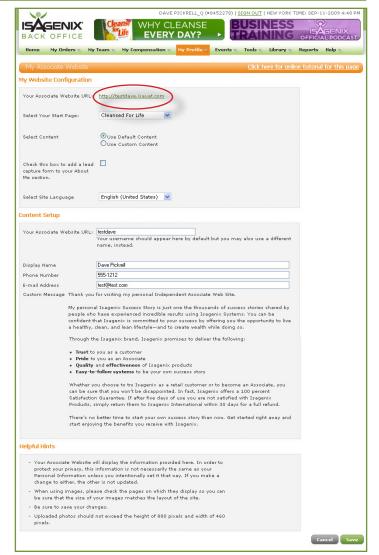

Follow these steps to Change Your Password:

- Go to the **My Profile** menu
- Select View/Edit General Information
- Click the Change Password link (circled in red)
- Enter your current password
- Enter your new password
- Re-enter your new password to confirm.