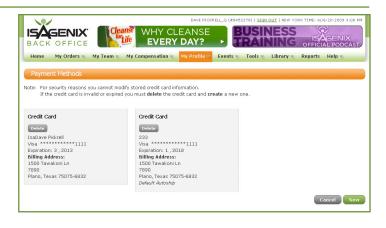

Follow these steps to Change Your Password:

- Go to the **My Profile** menu
- Select View/Edit General Information
- Click the Change Password link (circled in red)
- Enter your current password
- Enter your new password
- Re-enter your new password to confirm.