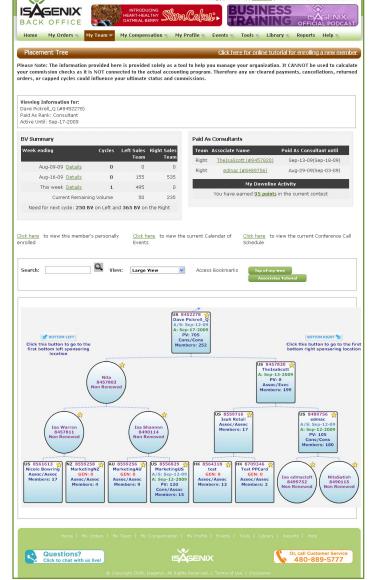

## My Team Page Overview

Keeping your team organized and supporting their goals has never been easier! The **My Team** page provides easy access to view your placement tree, view or download personally enrolled members, or even see which team members have enrolled in the IsaBody Challenge™.

#### My Downline:

- View Placement Tree
- View New Member Report (past 30 days)

### Personally Enrolled: Enroll New Member

Scroll down to your **Placement Tree** at the bottom of the page. Your name will be displayed at the top of your **Placement Tree**.

Buttons on each side will guide you to the **next** available position on your tree. (*Circled in red*)

- Click the **Bottom Left** button to go to the first bottom-left sponsoring location in your downline.
- Click the **Bottom Right** button to go to the first bottom-right sponsoring location in your downline.