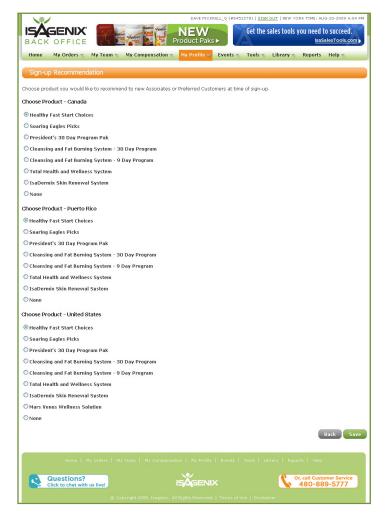

### Personally Enrolled: Enroll New Member

Scroll down to your **Placement Tree** at the bottom of the page. Your name will be displayed at the top of your **Placement Tree**.

Buttons on each side will guide you to the **next** available position on your tree. (*Circled in red*)

- Click the **Bottom Left** button to go to the first bottom-left sponsoring location in your downline.
- Click the **Bottom Right** button to go to the first bottom-right sponsoring location in your downline.

## Personally Enrolled: Enroll New Member (continued)

The My Team page opens.

Once again, scroll down to your **Placement Tree diagram** at the bottom of the page.

Select **Sponsor New Associate in This Spot** on the either side of your **Placement Tree.** (Circled in red)

#### The **Select an Enrolling Sponsor** page opens.

To assign yourself as the new member's enrolling sponsor, select the **Enrolling Sponsor** checkbox.

Otherwise, enter the Username, Display Name or Isagenix ID of the new member's actual enrolling sponsor and click the **Search** icon. (*Circled in red*)

The Enroll New Member: Country Selector page opens.

Select the **new member's** country of residence.