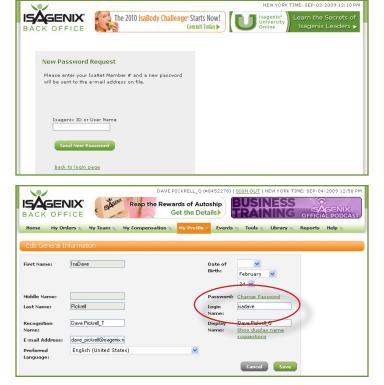

### Password

Follow these steps to **Request a New Password:** 

- Click the Forgot Your Password link on the login screen.
- Enter your Isagenix ID\* or Username.
- Click the **Send New Password** button.

A new password will be sent to the e-mail address under the **My Profile** section.

Once you receive the new password, use it to login to your **Associate Back Office**. You will be able to change it once you login.

Follow these steps to Change Your Password:

- Go to the **My Profile** menu
- Select View/Edit General Information
- Click the Change Password link (circled in red)
- Enter your current password
- Enter your new password
- Re-enter your new password to confirm.

\*Your **Isagenix ID** can be found on invoices from orders received, or in e-mails regarding your initial sign-up, order confirmations, etc. Please call **Customer Service** if you are not able to locate your **Isagenix ID**.