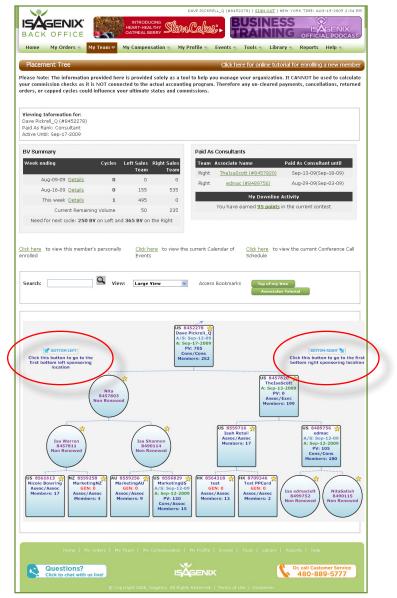

### Personally Enrolled: Enroll New Member

Scroll down to your **Placement Tree** at the bottom of the page. Your name will be displayed at the top of your **Placement Tree**.

Buttons on each side will guide you to the **next** available position on your tree. (*Circled in red*)

- Click the **Bottom Left** button to go to the first bottom-left sponsoring location in your downline.
- Click the **Bottom Right** button to go to the first bottom-right sponsoring location in your downline.

## Personally Enrolled: Enroll New Member (continued)

The My Team page opens.

Once again, scroll down to your **Placement Tree diagram** at the bottom of the page.

Select **Sponsor New Associate in This Spot** on the either side of your **Placement Tree.** (Circled in red)