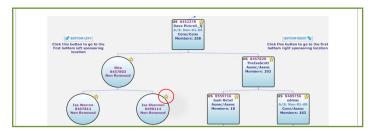

### Personally Enrolled: Enroll New Member

Scroll down to your **Placement Tree** at the bottom of the page. Your name will be displayed at the top of your **Placement Tree**.

Buttons on each side will guide you to the **next** available position on your tree. (*Circled in red*)

- Click the **Bottom Left** button to go to the first bottom-left sponsoring location in your downline.
- Click the **Bottom Right** button to go to the first bottom-right sponsoring location in your downline.